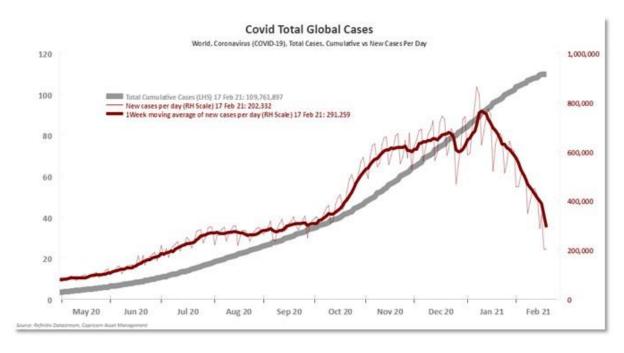

### **Corona Tracker**

| GLOBAL CASES<br>SOURCE - REUTERS |                    |           | 5:48         |                 |
|----------------------------------|--------------------|-----------|--------------|-----------------|
|                                  | Confirmed<br>Cases | New Cases | Total Deaths | Total Recovered |
| GLOBAL                           | 109,761,897        | 202,332   | 2,529,035    | 72,334,283      |

The number of new cases is distorted by cut-off times.